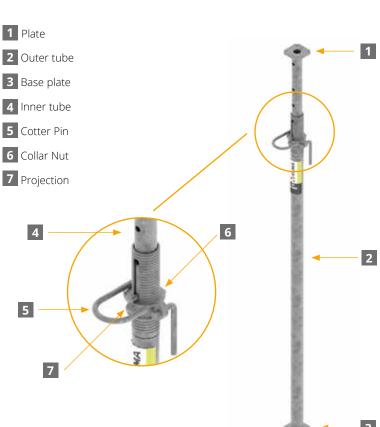

## **F**eatures

- · Hot-dip galvanized prop.
- · Range of props:

| TP PROP        | LENGTH<br>(min max.) | WORKING LOADS<br>(max min.) |
|----------------|----------------------|-----------------------------|
| TP Prop 20/250 | 1.4 m - 2.5 m        | 30 kN - 20 kN               |
| TP Prop 20/300 | 1.8 m - 3 m          | 30 kN - 20.3 kN             |
| TP Prop 20/350 | 1.9 m - 3.5 m        | 30 kN - 21.2 kN             |
| TP Prop 20/400 | 2.3 m - 4 m          | 30 kN - 21.2 kN             |
| TP Prop 20/450 | 2.5 m - 4.5 m        | 30 kN - 20 kN               |
| TP Prop 20/550 | 3.0 m - 5.5 m        | 30 kN - 20.3 kN             |