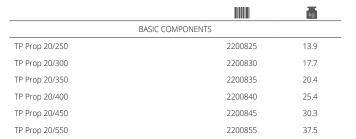

## **F**eatures

- · Hot-dip galvanized prop.
- · Range of props:

| TP PROP        | LENGTH<br>(min max.) | WORKING LOADS<br>(max min.) |
|----------------|----------------------|-----------------------------|
| TP Prop 20/250 | 1.4 m - 2.5 m        | 30 kN - 20 kN               |
| TP Prop 20/300 | 1.8 m - 3 m          | 30 kN - 20.3 kN             |
| TP Prop 20/350 | 1.9 m - 3.5 m        | 30 kN - 21.2 kN             |
| TP Prop 20/400 | 2.3 m - 4 m          | 30 kN - 21.2 kN             |
| TP Prop 20/450 | 2.5 m - 4.5 m        | 30 kN - 20 kN               |
| TP Prop 20/550 | 3.0 m - 5.5 m        | 30 kN - 20.3 kN             |