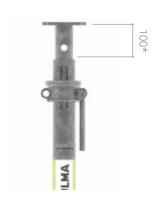

## **F**eatures

- · Hot-dip galvanized prop.
- · Range of props:

| TP PROP        | LENGTH<br>(min max.) | WORKING LOADS<br>(max min.) |
|----------------|----------------------|-----------------------------|
| TP Prop 20/250 | 1.4 m - 2.5 m        | 30 kN - 20 kN               |
| TP Prop 20/300 | 1.8 m - 3 m          | 30 kN - 20.3 kN             |
| TP Prop 20/350 | 1.9 m - 3.5 m        | 30 kN - 21.2 kN             |
| TP Prop 20/400 | 2.3 m - 4 m          | 30 kN - 21.2 kN             |
| TP Prop 20/450 | 2.5 m - 4.5 m        | 30 kN - 20 kN               |
| TP Prop 20/550 | 3.0 m - 5.5 m        | 30 kN - 20.3 kN             |

- With unintentional disengagement system for the inner tube, cotter pin and collar nut.
- Collar nut thread designed to ease the evacuation of dirt and concrete remains.

- · Collar nut with projection for simplified adjustment of the prop.
- Certified product in accordance with European standard EN 1065.
- Safe working thanks to the distance protecting the operator against crushing. (\*)