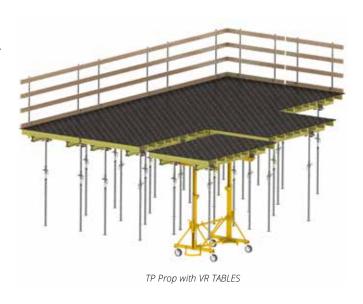

## Solutions

• Compatible with various ULMA slab formwork systems: ONADEK, VR TABLES, ENKOFLEX, CC-4,...

TP Prop with ONADEK